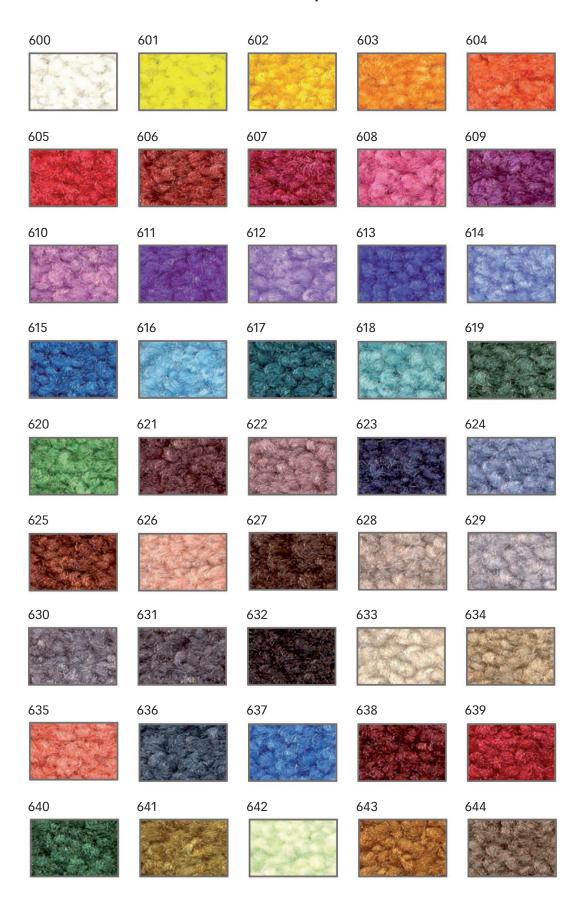

|                  |                                                                                                                                                                   |            | 20133        |       |
| Joindre un fichi - Logo (vectoris - N° Pantone de - Police de text               | es couleurs, (si vous avez choi<br>e.<br>n de votre logo sur le tapis : c | tor) ou (PDF) re | one <sup>®</sup> )                                                                                                                                                |            | cions suivar |       |

Bon de commande téléchargeable sur www.bernard.fr/documents-utiles





## Bon de commande

tapis personnalisé 2/2

## Nuancier: couleurs Pantone disponibles sur demande